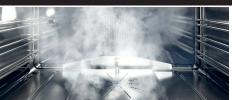

#### **VENTILATION INNVENT**

Our patended INNVENT system with double inverted rotation of the fans distributes heat evenly throughout the oven's cavity, not only vertically on different levels, but also horizontally on each level, allowing impeccable and homogeneous cooking. Your oven door can remain closed all the cooking time, because you won't have the need to rotate the tray halfway.