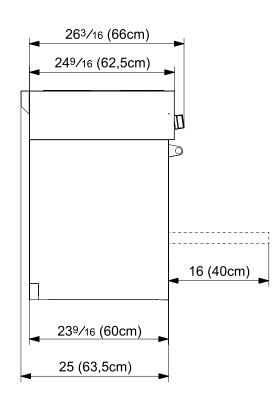

## **DIMENSIONS & WEIGHT**

OVERALL DIMENSIONS

W= 46 1/8" (117cm) H= 35 7/16" (90cm) D= 24 9/16" (62cm) ADJUSTABLE RANGE HEIGHT

35 7/16" (90cm) min 36 7/32" (92cm) max OVERALL OVEN INTERIOR SIZE

W= 23 13/16" (60,5cm) H= 13 25/32" (35cm) D= 16 59/64 (43cm)

OVERALL SIDE OVEN SIZE W= 10 15/64"" (26cm) H= 13 25/32" (35cm) D= 16 59/64 (43cm) NET WEIGHT 359lbs (163kg)