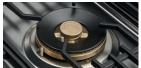

| COOKTOP PERFORMANCE          |                             |  |
|------------------------------|-----------------------------|--|
| TOTAL COOKING<br>ZONES       | 7 (5 burners + dual frytop) |  |
| TOTAL COOKTOP<br>(NG/LP) BTU | 53700 / 41800               |  |
| SIMMER (NG/LP)<br>BTU        | 4200 / 3000                 |  |
| SEMI-RAPID<br>(NG/LP) BTU    | 7500 / 5600                 |  |
| RAPID (NG/LP) BTU            | 11500 / 9500                |  |
| MEGA-WOK<br>(NG/LP) BTU      | 17000 / 11100               |  |
| FRYTOP                       | 2 X 1200 W                  |  |