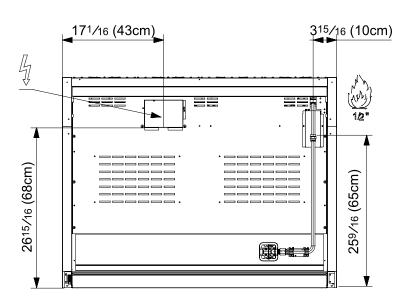

## **DIMENSIONS & WEIGHT**

OVERALL DIMENSIONS

W= 46 1/8" (117cm) H= 35 7/16" (90cm) D= 24 9/16" (62cm) ADJUSTABLE RANGE HEIGHT

35 7/16" (90cm) min 36 7/32" (92cm) max OVERALL OVEN INTERIOR SIZE

W= 23 13/16" (60,5cm) H= 13 25/32" (35cm) D= 16 59/64 (43cm)

OVERALL SIDE OVEN SIZE W= 10 15/64"" (26cm) H= 13 25/32" (35cm) D= 16 59/64 (43cm) NET WEIGHT 359lbs (163kg)