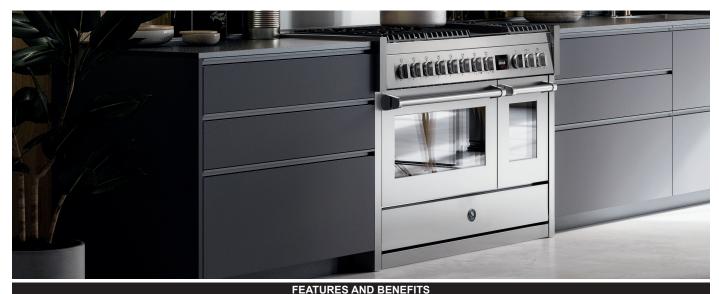

## **COMBI-STEAM OVEN**

The Combi-Steam oven combines the best of traditional cooking with steam, allowing you to cook as you've always done but with better results. Thanks to this combined technology, it reduces preparation time and energy consumption, while keeping food juicier and more nutritious.