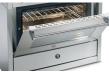

| MAIN OVEN PERFORMANCE       |                                                                                                                                          |  |
|-----------------------------|------------------------------------------------------------------------------------------------------------------------------------------|--|
| BAKE/BROIL<br>ELEMENT WATTS | 1000 + 2800 W                                                                                                                            |  |
| CONVECTION<br>ELEMENT WATTS | 2500 W                                                                                                                                   |  |
| LOWER ELEMENT<br>WATTS      | 1400 W                                                                                                                                   |  |
| OVEN VOLUME                 | 3,2 cubic feet                                                                                                                           |  |
| STD ACCESSORIES             | 2 heavy-duty shelves, 1 s.steel<br>tray, 1 enameled tray, trivet shelf,<br>2 telescopic liners, meat probe,<br>s.steel easy clean liners |  |
| SIDE OVEN PERFORMANCE       |                                                                                                                                          |  |

|                             | 2 telescopic liners, meat probe, s.steel easy clean liners |  |
|-----------------------------|------------------------------------------------------------|--|
| SIDE OVEN PERFORMANCE       |                                                            |  |
| BAKE/BROIL<br>ELEMENT WATTS | 1200 + 500 W                                               |  |
| LOWER ELEMENT<br>WATTS      | 900 W                                                      |  |
| OVEN VOLUME                 | 1,4 cubic feet                                             |  |
| STD ACCESSORIES             | 1 wire shelf, 1 enameled tray, trivet shelf                |  |