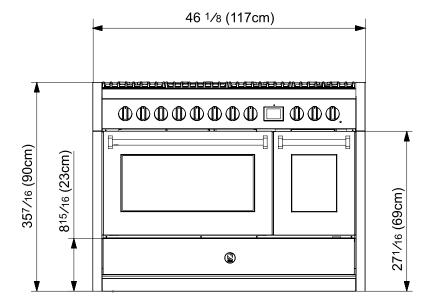

## **DIMENSIONS & WEIGHT**

OVERALL DIMENSIONS

W= 46 1/8" (117cm) H= 35 7/16" (90cm) D= 24 9/16" (62cm) ADJUSTABLE RANGE HEIGHT

35 7/16" (90cm) min 36 7/32" (92cm) max OVERALL OVEN INTERIOR SIZE

W= 23 13/16" (60,5cm) H= 13 25/32" (35cm) D= 16 59/64 (43cm)

OVERALL SIDE OVEN SIZE W= 10 15/64"" (26cm) H= 13 25/32" (35cm) D= 16 59/64 (43cm) NET WEIGHT 359lbs (163kg)