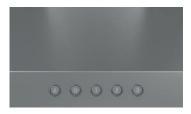

2 LED lamps with 1 light intensity that safely illuminates the cooking area.

Electronic Push buttons with white backlight.

Dishwasher-safe, Anodized Stainless Steel Mesh filters.

## **FEATURES**

| Size (in)               | 30, 36"                                                                                                                                                                                                                                                                                                                                                                                                                                                                                                                                   |  |
|-------------------------|-------------------------------------------------------------------------------------------------------------------------------------------------------------------------------------------------------------------------------------------------------------------------------------------------------------------------------------------------------------------------------------------------------------------------------------------------------------------------------------------------------------------------------------------|--|
| Dimensions              | 30"/36" W x 19-11/16"D x Min: 24 39/64" Max: 42 9/16" H                                                                                                                                                                                                                                                                                                                                                                                                                                                                                   |  |
| Finish                  | Stainless Steel                                                                                                                                                                                                                                                                                                                                                                                                                                                                                                                           |  |
| Controls                | White Backlit Electronic Push Buttons                                                                                                                                                                                                                                                                                                                                                                                                                                                                                                     |  |
| Illumination            | 2 LED lamps (700 mA & 2.1 W , 3000 Kelvin and 235 Lumens / Lamp)<br>1 Light Intensity                                                                                                                                                                                                                                                                                                                                                                                                                                                     |  |
| Blower<br>Performance** | 400 CFM, 3-Speed Internal Blower<br>Min 0.6 - Max. 6.1 sones (Noise)                                                                                                                                                                                                                                                                                                                                                                                                                                                                      |  |
| Filter Type             | 2 for 30", 3 for 36", Dishwasher-Safe, Anodized Stainless Steel Mesh Filters                                                                                                                                                                                                                                                                                                                                                                                                                                                              |  |
| Duct Transition         | 6" Round (Top)                                                                                                                                                                                                                                                                                                                                                                                                                                                                                                                            |  |
| Electrical              | 120V - 60 Hz 265 Watts at 2.2 Amps                                                                                                                                                                                                                                                                                                                                                                                                                                                                                                        |  |
| Telescopic<br>Chimney   | For ceiling heights 6'11" - 8'7" (ducted out) or 7'0" - 8'11" (recirculating)                                                                                                                                                                                                                                                                                                                                                                                                                                                             |  |
| Accessories             | KIT0102875  KIT01935  KIT 02785  KIT0102873  KIT0102873  KIT01935  KIT 02785  KIT0102873  KIT0102873  KIT0102873  KIT0102873  KIT0102873  KIT0175561  Recirculating Kit - Contains 6" defector, 3 flat carbon filters and clips  Chimney Extension - For ceiling heights 7'9"-10'9" (ducted) & 8'1"-11'1" (recirculating)  Chimney Extension Kit - Reaches ceiling heights 8'8" - 12'4" (ducted), 9'0" - 12'8" (recirculating)  Back Draft Damper, 6" Round  KIT0175561  Electronic CFM Reduction Bypass Kit (Achieves less than 300 CFM) |  |