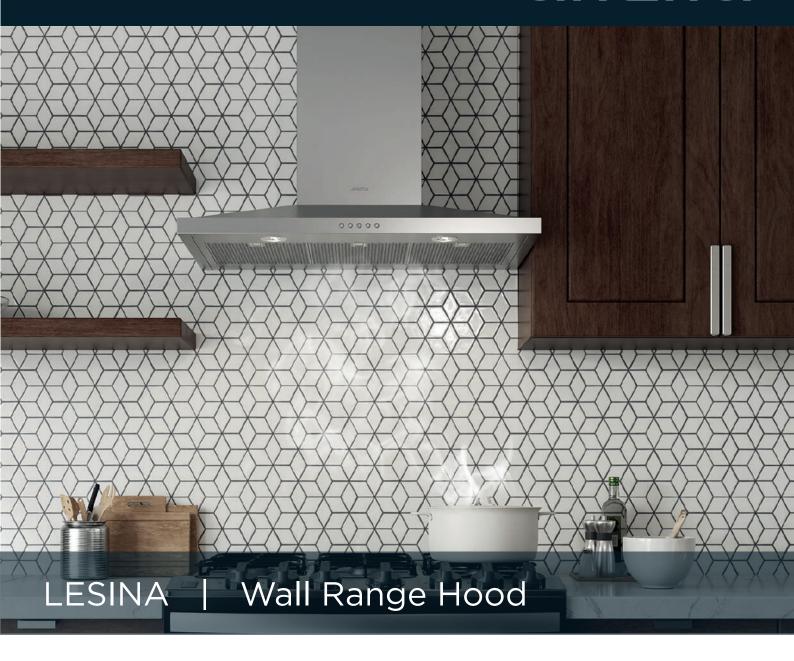

## Understated elegance

SKU: ALS430SSB, ALS436SSB CATEGORY: Wall-Mount

The Lesina 30" wall mount range hood by Arietta is also available in a 36" width, with gently tapered stainless steel canopy that measures only 5" high, conveys understated elegance. Keep your kitchen fresh and clear from smoke, grease, moisture and odors with this highly styled, Italian designed range hood. Features a powerful 400 cfm blower, electronic push buttons with white backlight that deliver convenience and safety, dishwasher-safe anodized stainless steel mesh filters for easy maintenance and LED lighting to set the right mood.

2 LED lamps with 1 light intensity that safely illuminates the cooking area.

Electronic Push buttons with white backlight.

Dishwasher-safe, Anodized Stainless Steel Mesh filters.