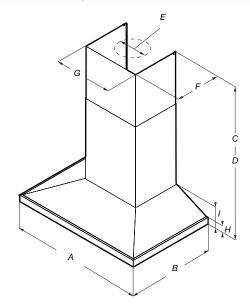

|     | ALS430SSB                                      | ALS436SSB        |
|-----|------------------------------------------------|------------------|
| А   | 30"<br>(76 cm)                                 | 36"<br>(91.2 cm) |
| В   | 19¹1⁄16" (50 cm)                               |                  |
| C*  | max. 42%6" (108.1 cm)<br>min. 28 ¼ " (71.8 cm) |                  |
| D** | max. 38¹½6" (98.3 cm)<br>min. 245½ " (62.5 cm) |                  |
| Е   | 6" (15.24 cm)                                  |                  |
| F   | 10 <sup>5</sup> / <sub>6</sub> " (26.9 cm)     |                  |
| G   | 13½°" (33.2 cm)                                |                  |
| Н   | 1º /₁6" (4 cm)                                 |                  |
| I   | 5 " (12.7 cm)                                  |                  |

<sup>\*</sup>For non-vented (recirculating installations)

<sup>\*\*</sup>For vented installations

<sup>\*</sup> The product images shown are for illustration purposes only and may not be an exact representation of the product.

\*\* CFM and Noise data indicate the performance of the hood blower tested according to