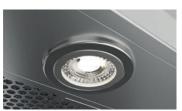

2 LED lamps with 1 light intensity that safely illuminates the cooking area.

Electronic Push buttons with white backlight.

Dishwasher-safe, Anodized Stainless Steel Mesh filters.

## **FEATURES**

| Size (in)               | 30, 36"                                                                                                                                                                                                                                                                                                                                                                                                                                                                                                                                   |  |
|-------------------------|-------------------------------------------------------------------------------------------------------------------------------------------------------------------------------------------------------------------------------------------------------------------------------------------------------------------------------------------------------------------------------------------------------------------------------------------------------------------------------------------------------------------------------------------|--|
| Dimensions              | 30"/36" W x 19-11/16"D x Min: 24 39/64" Max: 42 9/16" H                                                                                                                                                                                                                                                                                                                                                                                                                                                                                   |  |
| Finish                  | Stainless Steel                                                                                                                                                                                                                                                                                                                                                                                                                                                                                                                           |  |
| Controls                | White Backlit Electronic Push Buttons                                                                                                                                                                                                                                                                                                                                                                                                                                                                                                     |  |
| Illumination            | 2 LED lamps (700 mA & 2.1 W , 3000 Kelvin and 235 Lumens / Lamp)<br>1 Light Intensity                                                                                                                                                                                                                                                                                                                                                                                                                                                     |  |
| Blower<br>Performance** | 400 CFM, 3-Speed Internal Blower<br>Min 0.6 - Max. 6.1 sones (Noise)                                                                                                                                                                                                                                                                                                                                                                                                                                                                      |  |
| Filter Type             | 2 for 30", 3 for 36", Dishwasher-Safe, Anodized Stainless Steel Mesh Filters                                                                                                                                                                                                                                                                                                                                                                                                                                                              |  |
| Duct Transition         | 6" Round (Top)                                                                                                                                                                                                                                                                                                                                                                                                                                                                                                                            |  |
| Electrical              | 120V - 60 Hz 265 Watts at 2.2 Amps                                                                                                                                                                                                                                                                                                                                                                                                                                                                                                        |  |
| Telescopic<br>Chimney   | For ceiling heights 6'11" - 8'7" (ducted out) or 7'0" - 8'11" (recirculating)                                                                                                                                                                                                                                                                                                                                                                                                                                                             |  |
| Accessories             | KIT0102875  KIT01935  KIT 02785  KIT0102873  KIT0102873  KIT01935  KIT 02785  KIT0102873  KIT0102873  KIT0102873  KIT0102873  KIT0102873  KIT0175561  Recirculating Kit - Contains 6" defector, 3 flat carbon filters and clips  Chimney Extension - For ceiling heights 7'9"-10'9" (ducted) & 8'1"-11'1" (recirculating)  Chimney Extension Kit - Reaches ceiling heights 8'8" - 12'4" (ducted), 9'0" - 12'8" (recirculating)  Back Draft Damper, 6" Round  KIT0175561  Electronic CFM Reduction Bypass Kit (Achieves less than 300 CFM) |  |