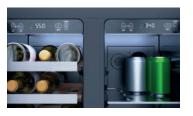

## Seamless construction SKU: ARBF52SS | CATEGORY: UCR

Equipped with Dual Compartments and Dual Cooling zones, it combines the sophistication of a wine cellar with the practicality of a beverage center. The Beverage Zone accommodates up to 60 cans (12oz), while the Wine Zone can store up to 21 bottles of wine (21oz). Its preservation capabilities are optimized through the use of natural Beechwood shelves, premium components that minimize vibration.