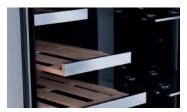

With a hidden concealed hinge within the door, it enables the refrigerator to fit seamlessly within the cabinetry.