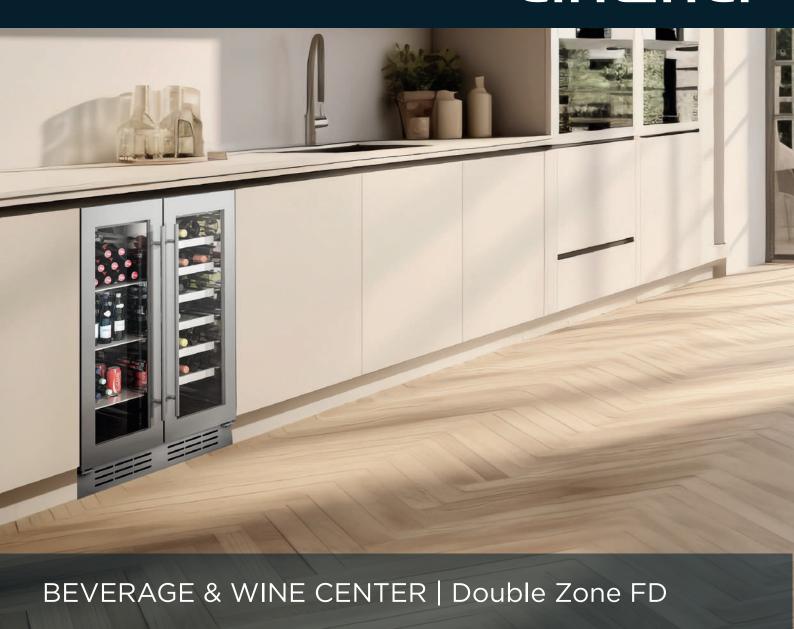

## Seamless construction SKU: ARBF52SS | CATEGORY: UCR

Equipped with Dual Compartments and Dual Cooling zones, it combines the sophistication of a wine cellar with the practicality of a beverage center. The Beverage Zone accommodates up to 60 cans (12oz), while the Wine Zone can store up to 21 bottles of wine (21oz). Its preservation capabilities are optimized through the use of natural Beechwood shelves, premium components that minimize vibration.