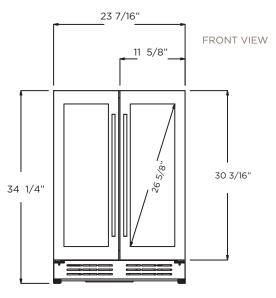

## **FEATURES**

| Standard Width                                  | 24"                                                          | Compressor Brand      | Embraco                                            |
|-------------------------------------------------|--------------------------------------------------------------|-----------------------|----------------------------------------------------|
| Dimensions                                      | 23 7/16" W x 34 1/4" H x 22 5/16 D                           | Min. Circuit Required | 15 A                                               |
| Weight                                          | 117 lbs                                                      | AC Power              | 110-120V/60HZ                                      |
| Installation Type                               | Built-in and Free Standing                                   | Amperage              | 0.95A                                              |
| Refrigerant Type                                | R600a                                                        | Plug Type             | В                                                  |
| Volume                                          | 4.8 cu ft (135L)                                             | Door Handle           | Tubular                                            |
| Sound Level                                     | 39 dBA                                                       | Door Glass            | Tinted Dual Pane, Low-e Argon-filled               |
| Door Finish                                     | 304 Stainless Steel + Tempered Glass                         | Reversible Door       | No                                                 |
| Cabinet Finish                                  | Black                                                        | Other Features        | Superior Full Extension Racks                      |
| Interior Finish                                 | Black                                                        |                       | Shelving made of Tempered Glass                    |
| Hinge Design                                    | Concealed                                                    |                       | Premium Beechwood Wine Racks                       |
| Lighting                                        | 3 Level White LED                                            |                       | Lights with 3 level KELVIN shades                  |
| Controls                                        | Capacitive Touch with Display with White Numbers             |                       | Anti Vibration Technology                          |
| COOLING ZONE 1 Total Capacity                   | >60 Cans (12 oz)                                             |                       | Double Panel, UV coated door                       |
| Temperature Range                               | 34 to 68 °F                                                  |                       | Sabbath Mode                                       |
| Shelving                                        | 3 Adjustable Tempered Glass<br>Shelves with metal front trim |                       | Stylish look with tubular handle                   |
| COOLING ZONE 2 Total Capacity Temperature Range | 21 Bottles of Wine (25 oz)<br>34 to 68 ° F                   | KITS                  | Carbon Filter KIT ARC00114-1 PRO Handle ARC0175505 |
| Shelving                                        | 6 Pieces Beechwood Shelves<br>with Metal Front Trim          | WARRANTY              | 2 Year Parts and In-Home Labor.                    |