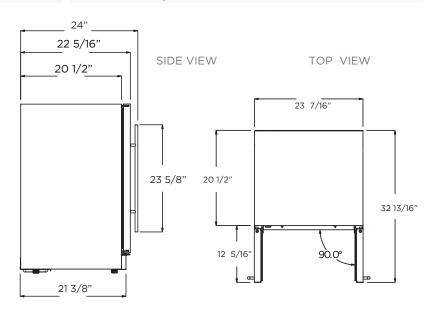

## **FEATURES**

| Standard Width                                  | 24"                                                          | Compressor Brand      | Embraco                                            |
|-------------------------------------------------|--------------------------------------------------------------|-----------------------|----------------------------------------------------|
| Dimensions                                      | 23 7/16" W x 34 1/4" H x 22 5/16 D                           | Min. Circuit Required | 15 A                                               |
| Weight                                          | 117 lbs                                                      | AC Power              | 110-120V/60HZ                                      |
| Installation Type                               | Built-in and Free Standing                                   | Amperage              | 0.95A                                              |
| Refrigerant Type                                | R600a                                                        | Plug Type             | В                                                  |
| Volume                                          | 4.8 cu ft (135L)                                             | Door Handle           | Tubular                                            |
| Sound Level                                     | 39 dBA                                                       | Door Glass            | Tinted Dual Pane, Low-e Argon-filled               |
| Door Finish                                     | 304 Stainless Steel + Tempered Glass                         | Reversible Door       | No                                                 |
| Cabinet Finish                                  | Black                                                        | Other Features        | Superior Full Extension Racks                      |
| Interior Finish                                 | Black                                                        |                       | Shelving made of Tempered Glass                    |
| Hinge Design                                    | Concealed                                                    |                       | Premium Beechwood Wine Racks                       |
| Lighting                                        | 3 Level White LED                                            |                       | Lights with 3 level KELVIN shades                  |
| Controls                                        | Capacitive Touch with Display with White Numbers             |                       | Anti Vibration Technology                          |
| COOLING ZONE 1 Total Capacity                   | >60 Cans (12 oz)                                             |                       | Double Panel, UV coated door                       |
| Temperature Range                               | 34 to 68 °F                                                  |                       | Sabbath Mode                                       |
| Shelving                                        | 3 Adjustable Tempered Glass<br>Shelves with metal front trim |                       | Stylish look with tubular handle                   |
| COOLING ZONE 2 Total Capacity Temperature Range | 21 Bottles of Wine (25 oz)<br>34 to 68 ° F                   | KITS                  | Carbon Filter KIT ARC00114-1 PRO Handle ARC0175505 |
| Shelving                                        | 6 Pieces Beechwood Shelves<br>with Metal Front Trim          | WARRANTY              | 2 Year Parts and In-Home Labor.                    |