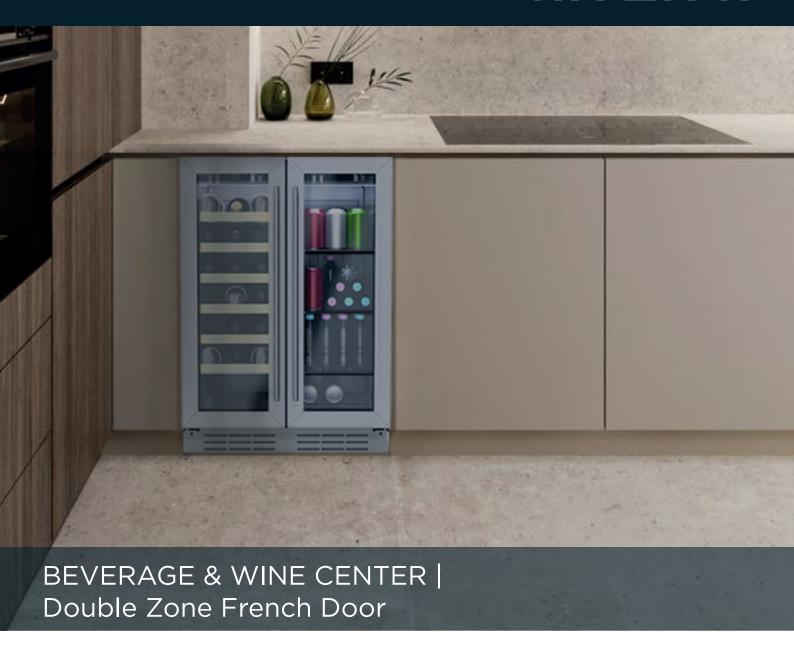

#### Seamless construction

MODEL: ARBF52SL1

Equipped with Dual Compartments and Dual Cooling zones, it combines the sophistication of a wine cellar with the practicality of a beverage center. The Beverage Zone accommodates up to 60 cans (12oz), while the Wine Zone can store up to 21 bottles of wine (21oz).