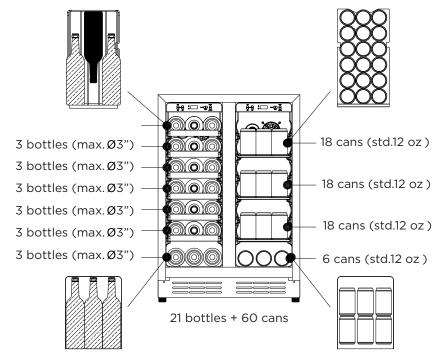

#### Seamless construction

MODEL: ARBF52SL1

Equipped with Dual Compartments and Dual Cooling zones, it combines the sophistication of a wine cellar with the practicality of a beverage center. The Beverage Zone accommodates up to 60 cans (12oz), while the Wine Zone can store up to 21 bottles of wine (21oz).

#### **FEATURES**

| Standard Width                                           | 24"                                                                                                                    |
|----------------------------------------------------------|------------------------------------------------------------------------------------------------------------------------|
| Dimensions                                               | 23 7/16" W x 34 1/4" H x 22 5/16 D                                                                                     |
| Weight                                                   | 130 lbs                                                                                                                |
| Installation Type                                        | Built-in and Free Standing                                                                                             |
| Refrigerant Type                                         | R600a                                                                                                                  |
| Volume                                                   | 4.8 cu ft (135L)                                                                                                       |
| Sound Level                                              | 42 dBA                                                                                                                 |
| Door Finish                                              | Stainless Steel + Tempered Glass                                                                                       |
| Cabinet Finish                                           | Black                                                                                                                  |
| Interior Finish                                          | Black                                                                                                                  |
| Hinge Design                                             | Non concealed hinge                                                                                                    |
| Lighting                                                 | White LED                                                                                                              |
| Controls                                                 | Capacitive Touch with Display with White Numbers                                                                       |
| COOLING ZONE 1 Total Capacity Temperature Range Shelving | >60 Cans (12 oz)  34 to 68 °F  3 Adjustable - Partial extension - Tempered Glass Shelves with Plastic Black front trim |
| COOLING ZONE 2 Total Capacity Temperature Range Shelving | 21 Bottles of Wine (25 oz) 34 to 68 ° F 6 metal coated wire shelves with wooden front trim                             |