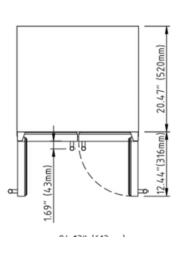

#### **FEATURES**

| Standard Width                                           | 24"                                                                                                                    |
|----------------------------------------------------------|------------------------------------------------------------------------------------------------------------------------|
| Dimensions                                               | 23 7/16" W x 34 1/4" H x 22 5/16 D                                                                                     |
| Weight                                                   | 130 lbs                                                                                                                |
| Installation Type                                        | Built-in and Free Standing                                                                                             |
| Refrigerant Type                                         | R600a                                                                                                                  |
| Volume                                                   | 4.8 cu ft (135L)                                                                                                       |
| Sound Level                                              | 42 dBA                                                                                                                 |
| Door Finish                                              | Stainless Steel + Tempered Glass                                                                                       |
| Cabinet Finish                                           | Black                                                                                                                  |
| Interior Finish                                          | Black                                                                                                                  |
| Hinge Design                                             | Non concealed hinge                                                                                                    |
| Lighting                                                 | White LED                                                                                                              |
| Controls                                                 | Capacitive Touch with Display with White Numbers                                                                       |
| COOLING ZONE 1 Total Capacity Temperature Range Shelving | >60 Cans (12 oz)  34 to 68 °F  3 Adjustable - Partial extension - Tempered Glass Shelves with Plastic Black front trim |
| COOLING ZONE 2 Total Capacity Temperature Range Shelving | 21 Bottles of Wine (25 oz) 34 to 68 ° F 6 metal coated wire shelves with wooden front trim                             |

### **DIMENSIONS**

Domestic use only.
Refrigeration, no freezing capability.
Compressor included.