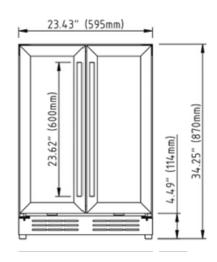

#### **FEATURES**

| Standard Width                                           | 24"                                                                                                                    |
|----------------------------------------------------------|------------------------------------------------------------------------------------------------------------------------|
| Dimensions                                               | 23 7/16" W x 34 1/4" H x 22 5/16 D                                                                                     |
| Weight                                                   | 130 lbs                                                                                                                |
| Installation Type                                        | Built-in and Free Standing                                                                                             |
| Refrigerant Type                                         | R600a                                                                                                                  |
| Volume                                                   | 4.8 cu ft (135L)                                                                                                       |
| Sound Level                                              | 42 dBA                                                                                                                 |
| Door Finish                                              | Stainless Steel + Tempered Glass                                                                                       |
| Cabinet Finish                                           | Black                                                                                                                  |
| Interior Finish                                          | Black                                                                                                                  |
| Hinge Design                                             | Non concealed hinge                                                                                                    |
| Lighting                                                 | White LED                                                                                                              |
| Controls                                                 | Capacitive Touch with Display with White Numbers                                                                       |
| COOLING ZONE 1 Total Capacity Temperature Range Shelving | >60 Cans (12 oz)  34 to 68 °F  3 Adjustable - Partial extension - Tempered Glass Shelves with Plastic Black front trim |
| COOLING ZONE 2 Total Capacity Temperature Range Shelving | 21 Bottles of Wine (25 oz) 34 to 68 ° F 6 metal coated wire shelves with wooden front trim                             |

### **DIMENSIONS**

Domestic use only.
Refrigeration, no freezing capability.
Compressor included.