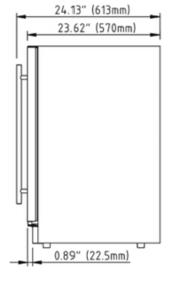

#### **FEATURES**

| Standard Width                                           | 24"                                                                                                                    |
|----------------------------------------------------------|------------------------------------------------------------------------------------------------------------------------|
| Dimensions                                               | 23 7/16" W x 34 1/4" H x 22 5/16 D                                                                                     |
| Weight                                                   | 130 lbs                                                                                                                |
| Installation Type                                        | Built-in and Free Standing                                                                                             |
| Refrigerant Type                                         | R600a                                                                                                                  |
| Volume                                                   | 4.8 cu ft (135L)                                                                                                       |
| Sound Level                                              | 42 dBA                                                                                                                 |
| Door Finish                                              | Stainless Steel + Tempered Glass                                                                                       |
| Cabinet Finish                                           | Black                                                                                                                  |
| Interior Finish                                          | Black                                                                                                                  |
| Hinge Design                                             | Non concealed hinge                                                                                                    |
| Lighting                                                 | White LED                                                                                                              |
| Controls                                                 | Capacitive Touch with Display with White Numbers                                                                       |
| COOLING ZONE 1 Total Capacity Temperature Range Shelving | >60 Cans (12 oz)  34 to 68 °F  3 Adjustable - Partial extension - Tempered Glass Shelves with Plastic Black front trim |
| COOLING ZONE 2 Total Capacity Temperature Range Shelving | 21 Bottles of Wine (25 oz) 34 to 68 ° F 6 metal coated wire shelves with wooden front trim                             |

### **DIMENSIONS**

Domestic use only.
Refrigeration, no freezing capability.
Compressor included.