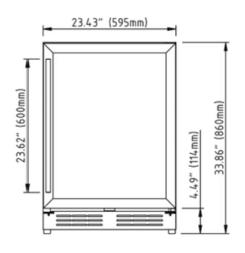

#### FEATURES

| Standard Width                                                    | 24"                                                                                               | Min. Circuit Required | 15 A                                                          |
|-------------------------------------------------------------------|---------------------------------------------------------------------------------------------------|-----------------------|---------------------------------------------------------------|
| Dimensions                                                        | 23 7/16" W x 33 7/8" H x 23 7/16" D                                                               | AC Power              | 110-120V/60HZ                                                 |
| Weight                                                            | 136 lbs                                                                                           | Amperage              | 0.95A                                                         |
| Installation Type                                                 | Built-in and Free Standing                                                                        | Plug Type             | В                                                             |
| Refrigerant Type                                                  | R600a                                                                                             | Door Handle           | Tubular                                                       |
| Volume                                                            | 4.8 cu ft (135L)                                                                                  | Door Glass            | Tinted Dual Panel                                             |
| Sound Level                                                       | 42 dBA                                                                                            | Reversible Door       | Yes                                                           |
| Door Finish                                                       | Stainless Steel + Tempered Glass                                                                  | Other Features        | Seamed stainless steel door frame                             |
| Cabinet Finish                                                    | Black                                                                                             |                       | Metal non concealed hinge                                     |
| Interior Finish                                                   | Black                                                                                             |                       | Stainless steel Kickplate<br>Stylish look with tubular handle |
| Hinge Design                                                      | Non concealed hinge                                                                               | KITS                  | PRO Handle ARC0175505                                         |
| Lighting                                                          | White LED                                                                                         | KIIS                  | One (1) year of in-home labor. Earn                           |
| Controls                                                          | Capacitive Touch with Display<br>with White Numbers                                               | WARRANTY              | an additional year by registering on<br>the website.          |
| COOLING ZONE 1<br>Total Capacity<br>Temperature Range<br>Shelving | 54 Bottles of Wine (25 oz)<br>41 to 68°F<br>6 metal coated wire shelves with<br>wooden front trim |                       |                                                               |

#### DIMENSIONS

Domestic use only. Refrigeration, no freezing capability. Compressor included.