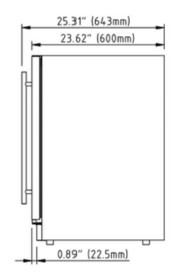

#### DIMENSIONS

Domestic use only. Refrigeration, no freezing capability. Compressor included.