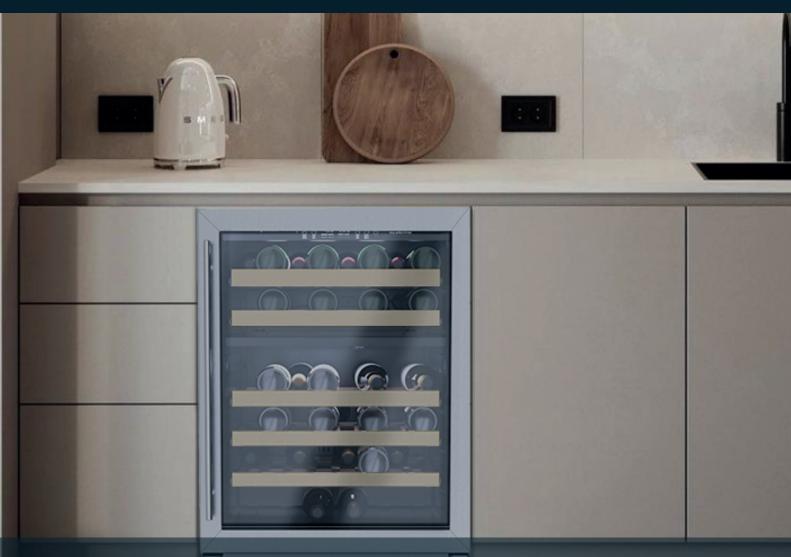

### An affordable solution for your wine perfect storage.

MODEL: ARWS52SL1

Meticulously crafted to accommodate a wide array of wines, safeguarding them under ideal conditions. Arietta prioritizes the precise regulation of temperature, humidity and light exposure, to create an environment conducive to safe preservation and aging. The metal coated wire shelves are designed for partial extension, ensuring effortless and secure access to each bottle.

54 bottles