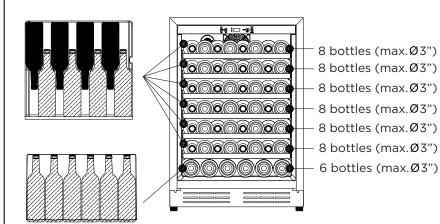

54 bottles

#### FEATURES

| Standard Width                                                    | 24"                                                                                               | Min. Circuit Required | 15 A                                                          |
|-------------------------------------------------------------------|---------------------------------------------------------------------------------------------------|-----------------------|---------------------------------------------------------------|
| Dimensions                                                        | 23 7/16" W x 33 7/8" H x 23 7/16" D                                                               | AC Power              | 110-120V/60HZ                                                 |
| Weight                                                            | 136 lbs                                                                                           | Amperage              | 0.95A                                                         |
| Installation Type                                                 | Built-in and Free Standing                                                                        | Plug Type             | В                                                             |
| Refrigerant Type                                                  | R600a                                                                                             | Door Handle           | Tubular                                                       |
| Volume                                                            | 4.8 cu ft (135L)                                                                                  | Door Glass            | Tinted Dual Panel                                             |
| Sound Level                                                       | 42 dBA                                                                                            | Reversible Door       | Yes                                                           |
| Door Finish                                                       | Stainless Steel + Tempered Glass                                                                  | Other Features        | Seamed stainless steel door frame                             |
| Cabinet Finish                                                    | Black                                                                                             |                       | Metal non concealed hinge                                     |
| Interior Finish                                                   | Black                                                                                             |                       | Stainless steel Kickplate<br>Stylish look with tubular handle |
| Hinge Design                                                      | Non concealed hinge                                                                               | KITS                  | PRO Handle ARC0175505                                         |
| Lighting                                                          | White LED                                                                                         | KIIS                  | One (1) year of in-home labor. Earn                           |
| Controls                                                          | Capacitive Touch with Display<br>with White Numbers                                               | WARRANTY              | an additional year by registering on<br>the website.          |
| COOLING ZONE 1<br>Total Capacity<br>Temperature Range<br>Shelving | 54 Bottles of Wine (25 oz)<br>41 to 68°F<br>6 metal coated wire shelves with<br>wooden front trim |                       |                                                               |