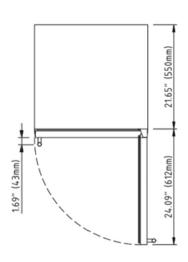

## **FEATURES**

| Standard Width                                                    | 24"                                                                                      |
|-------------------------------------------------------------------|------------------------------------------------------------------------------------------|
| Dimensions                                                        | 23 7/16" W x 33 7/8" H x 23 7/16" D                                                      |
| Weight                                                            | 136 lbs                                                                                  |
| Installation Type                                                 | Built-in and Free Standing                                                               |
| Refrigerant Type                                                  | R600a                                                                                    |
| Volume                                                            | 4.8 cu ft (135L)                                                                         |
| Sound Level                                                       | 42 dBA                                                                                   |
| Door Finish                                                       | Stainless Steel + Tempered Glass                                                         |
| Cabinet Finish                                                    | Black                                                                                    |
| Interior Finish                                                   | Black                                                                                    |
| Hinge Design                                                      | Non concealed hinge                                                                      |
| Lighting                                                          | White LED                                                                                |
| Controls                                                          | Capacitive Touch with Display with White Numbers                                         |
| COOLING ZONE 1<br>Total Capacity<br>Temperature Range<br>Shelving | 54 Bottles of Wine (25 oz) 41 to 68°F 6 metal coated wire shelves with wooden front trim |

## **DIMENSIONS**