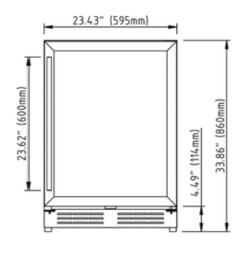

## **FEATURES**

| Standard Width                                                    | 24"                                                                                      |
|-------------------------------------------------------------------|------------------------------------------------------------------------------------------|
| Dimensions                                                        | 23 7/16" W x 33 7/8" H x 23 7/16" D                                                      |
| Weight                                                            | 136 lbs                                                                                  |
| Installation Type                                                 | Built-in and Free Standing                                                               |
| Refrigerant Type                                                  | R600a                                                                                    |
| Volume                                                            | 4.8 cu ft (135L)                                                                         |
| Sound Level                                                       | 42 dBA                                                                                   |
| Door Finish                                                       | Stainless Steel + Tempered Glass                                                         |
| Cabinet Finish                                                    | Black                                                                                    |
| Interior Finish                                                   | Black                                                                                    |
| Hinge Design                                                      | Non concealed hinge                                                                      |
| Lighting                                                          | White LED                                                                                |
| Controls                                                          | Capacitive Touch with Display with White Numbers                                         |
| COOLING ZONE 1<br>Total Capacity<br>Temperature Range<br>Shelving | 54 Bottles of Wine (25 oz) 41 to 68°F 6 metal coated wire shelves with wooden front trim |

## **DIMENSIONS**