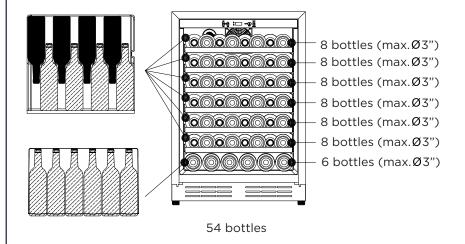

## **FEATURES**

| Standard Width                                                    | 24"                                                                                      |
|-------------------------------------------------------------------|------------------------------------------------------------------------------------------|
| Dimensions                                                        | 23 7/16" W x 33 7/8" H x 23 7/16" D                                                      |
| Weight                                                            | 136 lbs                                                                                  |
| Installation Type                                                 | Built-in and Free Standing                                                               |
| Refrigerant Type                                                  | R600a                                                                                    |
| Volume                                                            | 4.8 cu ft (135L)                                                                         |
| Sound Level                                                       | 42 dBA                                                                                   |
| Door Finish                                                       | Stainless Steel + Tempered Glass                                                         |
| Cabinet Finish                                                    | Black                                                                                    |
| Interior Finish                                                   | Black                                                                                    |
| Hinge Design                                                      | Non concealed hinge                                                                      |
| Lighting                                                          | White LED                                                                                |
| Controls                                                          | Capacitive Touch with Display with White Numbers                                         |
| COOLING ZONE 1<br>Total Capacity<br>Temperature Range<br>Shelving | 54 Bottles of Wine (25 oz) 41 to 68°F 6 metal coated wire shelves with wooden front trim |