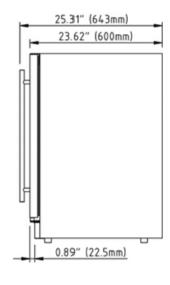

## **FEATURES**

| Standard Width                                                    | 24"                                                                                      |
|-------------------------------------------------------------------|------------------------------------------------------------------------------------------|
| Dimensions                                                        | 23 7/16" W x 33 7/8" H x 23 7/16" D                                                      |
| Weight                                                            | 136 lbs                                                                                  |
| Installation Type                                                 | Built-in and Free Standing                                                               |
| Refrigerant Type                                                  | R600a                                                                                    |
| Volume                                                            | 4.8 cu ft (135L)                                                                         |
| Sound Level                                                       | 42 dBA                                                                                   |
| Door Finish                                                       | Stainless Steel + Tempered Glass                                                         |
| Cabinet Finish                                                    | Black                                                                                    |
| Interior Finish                                                   | Black                                                                                    |
| Hinge Design                                                      | Non concealed hinge                                                                      |
| Lighting                                                          | White LED                                                                                |
| Controls                                                          | Capacitive Touch with Display with White Numbers                                         |
| COOLING ZONE 1<br>Total Capacity<br>Temperature Range<br>Shelving | 54 Bottles of Wine (25 oz) 41 to 68°F 6 metal coated wire shelves with wooden front trim |

## **DIMENSIONS**