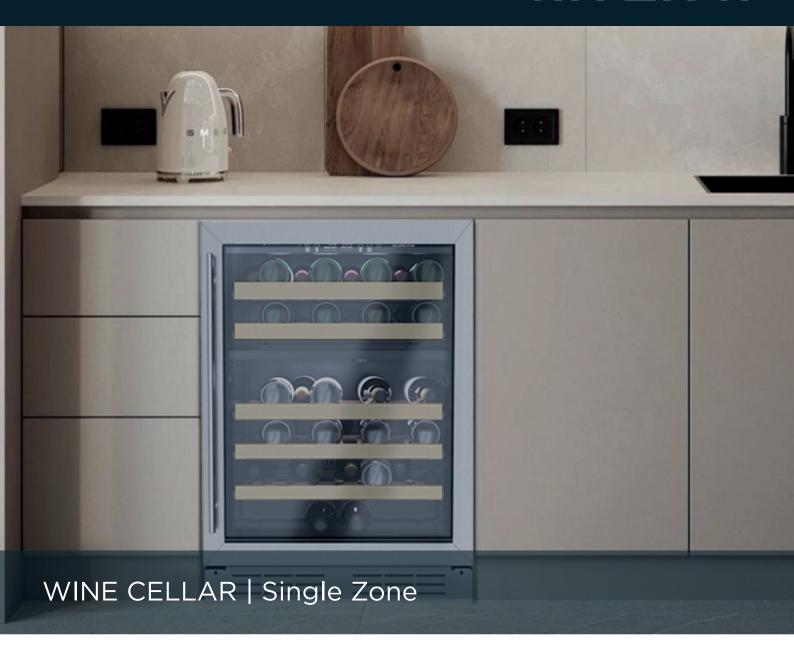

## An affordable solution for your wine perfect storage.

MODEL: ARWS51SL1

Meticulously crafted to accommodate a wide array of wines, safeguarding them under ideal conditions. Arietta prioritizes the precise regulation of temperature, humidity and light exposure, to create an environment conducive to safe preservation and aging. The metal coated wire shelves are designed for partial extension, ensuring effortless and secure access to each bottle.

## **FEATURES**

| Standard Width                                                    | 24"                                                                                      |
|-------------------------------------------------------------------|------------------------------------------------------------------------------------------|
| Dimensions                                                        | 23 7/16" W x 33 7/8" H x 23 7/16" D                                                      |
| Weight                                                            | 136 lbs                                                                                  |
| Installation Type                                                 | Built-in and Free Standing                                                               |
| Refrigerant Type                                                  | R600a                                                                                    |
| Volume                                                            | 4.8 cu ft (135L)                                                                         |
| Sound Level                                                       | 42 dBA                                                                                   |
| Door Finish                                                       | Stainless Steel + Tempered Glass                                                         |
| Cabinet Finish                                                    | Black                                                                                    |
| Interior Finish                                                   | Black                                                                                    |
| Hinge Design                                                      | Non concealed hinge                                                                      |
| Lighting                                                          | White LED                                                                                |
| Controls                                                          | Capacitive Touch with Display with White Numbers                                         |
| COOLING ZONE 1<br>Total Capacity<br>Temperature Range<br>Shelving | 54 Bottles of Wine (25 oz) 41 to 68°F 6 metal coated wire shelves with wooden front trim |