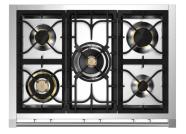

## Your Top

5 BRASS GAS BURNERS 1 x 1 kW - 1 x 1,8 kW - 1 x 3 kW - 1 x 3,6 kW - 1 x 6 kW