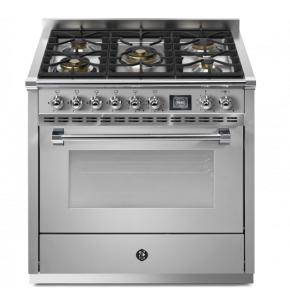

## Ascot

Stainless range cookers

AQ9S-4M Body colour S.Steel SS Configuration type 1 OVEN: - Electric combi-steam with automatic TFT programmer Trim Cromo C

## Your Top

5 BRASS GAS BURNERS 1 x 1 kW - 1 x 1,8 kW - 1 x 3 kW - 1 x 3,6 kW - 1 x 6 kW

## Your main oven

Electric Combi-Steam 91L oven with INNVENT®: patented double inverted ventilation system, which distributes heat evenly throughout the oven's cavity. TFT electronic programmer – 15 functions and 37 preset recipes.