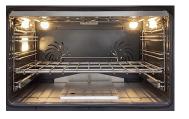

## Your main oven

Electric Combi-Steam 91L oven with INNVENT®: patented double inverted ventilation system, which distributes heat evenly throughout the oven's cavity. TFT electronic programmer – 15 functions and 37 preset recipes.

50° - 315° 91 L www.steel-cucine.com