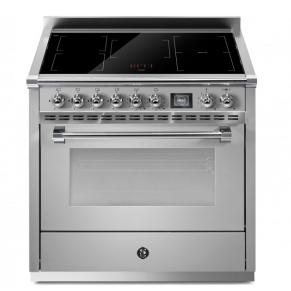

## Ascot

Stainless range cookers

AQ9S-5FI Body colour S.Steel SS Configuration type 1 OVEN: - Electric combi-steam with automatic TFT programmer

Trim Cromo C

## Your Top

5 INDUCTIONS 2 x 1,85 kW - 1 x 2,1 kW 2 flex zones x 2,1 kW

## Your main oven

Electric Combi-Steam 91L oven with INNVENT®: patented double inverted ventilation system, which distributes heat evenly throughout the oven's cavity. TFT electronic programmer – 15 functions and 37 preset recipes.

50° - 315° 91 L www.steel-cucine.com