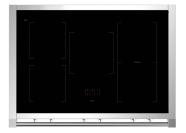

## Ascot

Stainless range cookers

AQ9S-5FI Body colour S.Steel SS Configuration type 1 OVEN: - Electric combi-steam with automatic TFT programmer

Trim Cromo C

## Accessories

Wok support

Stainless steel deep tray

Stainless steel liners

Trivet griddle

Enameled deep tray

Telescopic slides

Reinforced wire shelf

Meat probe

Rotisserie

Water brick



## Your Top



5 INDUCTIONS 2 x 1,85 kW - 1 x 2,1 kW 2 flex zones x 2,1 kW

## Your main oven



Electric Combi-Steam 91L oven with INNVENT®: patented double inverted ventilation system, which distributes heat evenly throughout the oven's cavity. TFT electronic programmer – 15 functions and 37 preset recipes.

50° - 315° 91 L www.steel-cucine.com