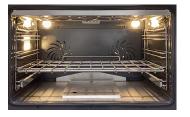

## Your main oven

Electric Combi-Steam 91L oven with INNVENT®: patented double inverted ventilation system, which distributes heat evenly throughout the oven's cavity. TFT electronic programmer – 15 functions and 37 preset recipes.

50° - 315° 91 L www.steel-cucine.com