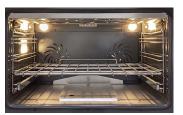

## Your main oven

Electric Combi-Steam 91L oven with INNVENT®: patented double inverted ventilation system, which distributes heat evenly throughout the oven's cavity. TFT electronic programmer – 15 functions and 37 preset recipes.

50° - 315°

91 L