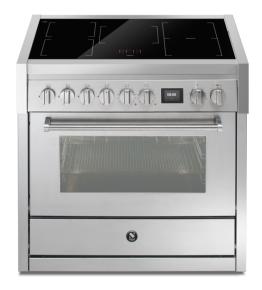

## Genesi

Stainless range cookers

GQ9S-5FI

Body colour S.Steel SS

**Configuration type** 

1 OVEN:

- Electric combi-steam with automatic TFT programmer

## Your Top

5 INDUCTIONS 2 x 1,85 kW - 1 x 2,1 kW 2 flex zones x 2,1 kW

## Your main oven

Electric Combi-Steam 91L oven with INNVENT®: patented double inverted ventilation system, which distributes heat evenly throughout the oven's cavity. TFT electronic programmer – 15 functions and 37 preset recipes.

50° - 315°

91 L