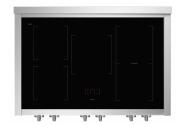

## Genesi

Stainless range cookers

GQ9S-5FI

Body colour S.Steel SS

**Configuration type** 

1 OVEN:

- Electric combi-steam with automatic TFT programmer

## Accessories

Wok support

Stainless steel liners

Stainless steel deep tray

Trivet griddle

Enameled deep tray

Telescopic slides

Reinforced wire shelf

Rotisserie

Water brick

Meat probe



## Your Top



5 INDUCTIONS 2 x 1,85 kW - 1 x 2,1 kW 2 flex zones x 2,1 kW

## Your main oven



Electric Combi-Steam 91L oven with INNVENT®: patented double inverted ventilation system, which distributes heat evenly throughout the oven's cavity. TFT electronic programmer – 15 functions and 37 preset recipes.

50° - 315°

91 L