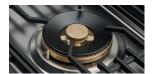

Powerful 17,000 BTU double ring burner speeds cooking time.

| COOKTOP PER                  | FORMANCE      |
|------------------------------|---------------|
| TOTAL COOKING<br>ZONES       | 5 burners     |
| TOTAL COOKTOP<br>(NG/LP) BTU | 53700 / 41800 |
| SIMMER (NG/LP)<br>BTU        | 4200 / 3000   |
| SEMI-RAPID<br>(NG/LP) BTU    | 7500 / 5600   |
| RAPID (NG/LP) BTU            | 11500 / 9500  |
| MEGA-WOK<br>(NG/LP) BTU      | 17000 / 11100 |