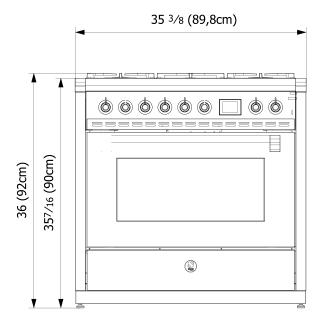

# **DIMENSIONS & WEIGHT**

OVERALL DIMENSIONS

W= 35 3/8" (89,8cm) H= 35 7/16" (90cm) D= 25 3/4" (65,5cm) ADJUSTABLE RANGE HEIGHT

35 7/16" (90cm) min 36 7/32" (92cm) max OVERALL OVEN INTERIOR SIZE

W= 23 13/16" (60,5cm) H= 13 25/32" (35cm) D= 16 59/64 (43cm) NET WEIGHT 251lbs (114kg)