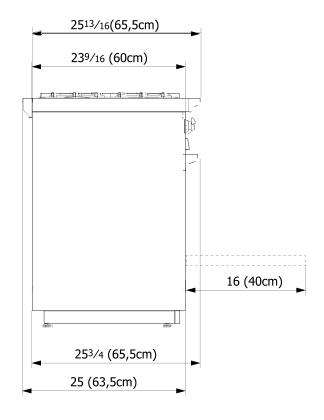

# **DIMENSIONS & WEIGHT**

OVERALL DIMENSIONS

W= 35 3/8" (89,8cm) H= 35 7/16" (90cm) D= 25 3/4" (65,5cm) ADJUSTABLE RANGE HEIGHT

35 7/16" (90cm) min 36 7/32" (92cm) max OVERALL OVEN INTERIOR SIZE

W= 23 13/16" (60,5cm) H= 13 25/32" (35cm) D= 16 59/64 (43cm) NET WEIGHT 251lbs (114kg)