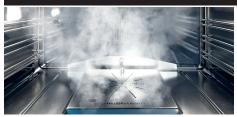

## **COMBI-STEAM OVEN**

The Combi-Steam oven combines the best of traditional cooking with steam, allowing you to cook as you've always done but with better results. Thanks to this combined technology, it reduces preparation time and energy consumption, while keeping food juicier and more nutritious.