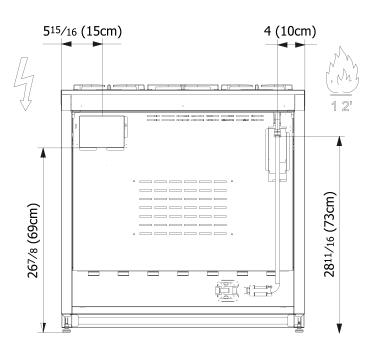

# **DIMENSIONS & WEIGHT**

OVERALL DIMENSIONS

W= 35 3/8" (89,8cm) H= 35 7/16" (90cm) D= 25 3/4" (65,5cm) ADJUSTABLE RANGE HEIGHT

35 7/16" (90cm) min 36 7/32" (92cm) max OVERALL OVEN INTERIOR SIZE

W= 23 13/16" (60,5cm) H= 13 25/32" (35cm) D= 16 59/64 (43cm) NET WEIGHT 251lbs (114kg)