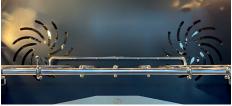

### **VENTILATION INNVENT**

Our patended INNVENT system with double inverted rotation of the fans distributes heat evenly throughout the oven's cavity, not only vertically on different levels, but also horizontally on each level, allowing impeccable and homogeneous cooking. Your oven door can remain closed all the cooking time, because you won't have the need to rotate the tray halfway.