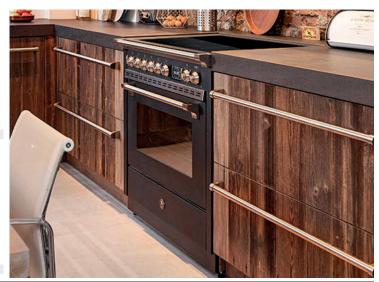

# 36" ASCOT series - Full electric range - AQY9S-5FI

Anthracite + Bronze

Nuvola + Bronze

Anthracite + Chrome

Nuvola + Chrome

#### **FEATURES AND BENEFITS**