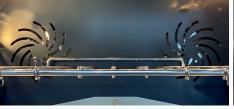

#### **VENTILATION INNVENT**

Our patended INNVENT system with double inverted rotation of the fans distributes heat evenly throughout the oven's cavity, not only vertically on different levels, but also horizontally on each level, allowing impeccable and homogeneous cooking. Your oven door can remain closed all the cooking time, because you won't have the need to rotate the tray halfway.