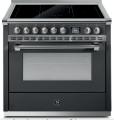

# 36" ASCOT series - Full electric range - AQY9S-5FI

Anthracite + Bronze

Nuvola + Bronze

Anthracite + Chrome

Nuvola + Chrome