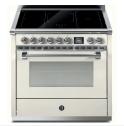

# 36" ASCOT series - Full electric range - AQY9S-5FI

Anthracite + Bronze

Nuvola + Bronze

Anthracite + Chrome

Nuvola + Chrome