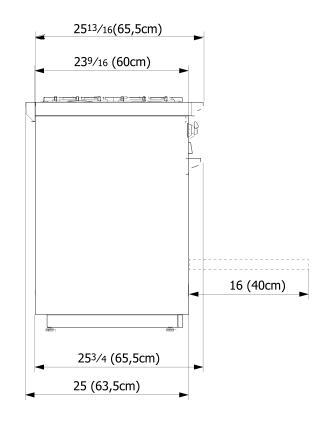

## **DIMENSIONS & WEIGHT**

OVERALL DIMENSIONS

W= 35 3/8" (89,8cm) H= 35 7/16" (90cm) D= 24 9/16" (62cm) ADJUSTABLE RANGE HEIGHT

35 7/16" (90cm) min 36 7/32" (92cm) max OVERALL OVEN INTERIOR SIZE

W= 23 13/16" (60,5cm) H= 13 25/32" (35cm) D= 16 59/64 (43cm) NET WEIGHT 251lbs (114kg)