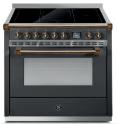

# 36" ASCOT series - Full electric range - AQY9S-5FI

Anthracite + Bronze

Nuvola + Bronze

Anthracite + Chrome

Nuvola + Chrome