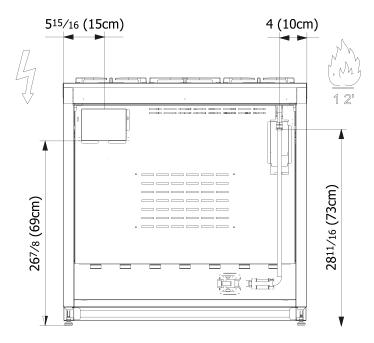

## **DIMENSIONS & WEIGHT**

OVERALL DIMENSIONS

W= 35 3/8" (89,8cm) H= 35 7/16" (90cm) D= 24 9/16" (62cm) ADJUSTABLE RANGE HEIGHT

35 7/16" (90cm) min 36 7/32" (92cm) max OVERALL OVEN INTERIOR SIZE

W= 23 13/16" (60,5cm) H= 13 25/32" (35cm) D= 16 59/64 (43cm) NET WEIGHT 251lbs (114kg)