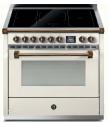

# 36" ASCOT series - Full electric range - AQY9S-5FI

Anthracite + Bronze

Nuvola + Bronze

Anthracite + Chrome

Nuvola + Chrome