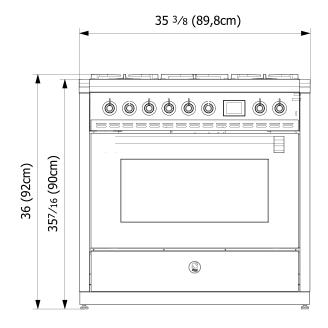

## **DIMENSIONS & WEIGHT**

OVERALL DIMENSIONS

W= 35 3/8" (89,8cm) H= 35 7/16" (90cm) D= 24 9/16" (62cm) ADJUSTABLE RANGE HEIGHT

35 7/16" (90cm) min 36 7/32" (92cm) max OVERALL OVEN INTERIOR SIZE

W= 23 13/16" (60,5cm) H= 13 25/32" (35cm) D= 16 59/64 (43cm) NET WEIGHT 251lbs (114kg)