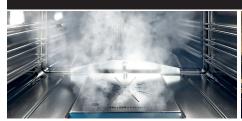

### **COMBI-STEAM OVEN**

The Combi-Steam oven combines the best of traditional cooking with steam, allowing you to cook as you've always done but with better results. Thanks to this combined technology, it reduces preparation time and energy consumption, while keeping food juicier and more nutritious.