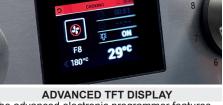

Soft closing hinges softly guide the door shut so the oven door never slams.

Full extension telescopic rack rails for easy access to safe, s.steel oven liners. the oven cavity.

The advanced electronic programmer features a user-friendly TFT display and ensures precise temperature control throughout cooking. It offers 11 distinct cooking functions plus 2 special modes: proofing for perfect dough rising and steam cleaning for effortless maintenance. Preset recipes are included to guide you through various cooking methods with professional results